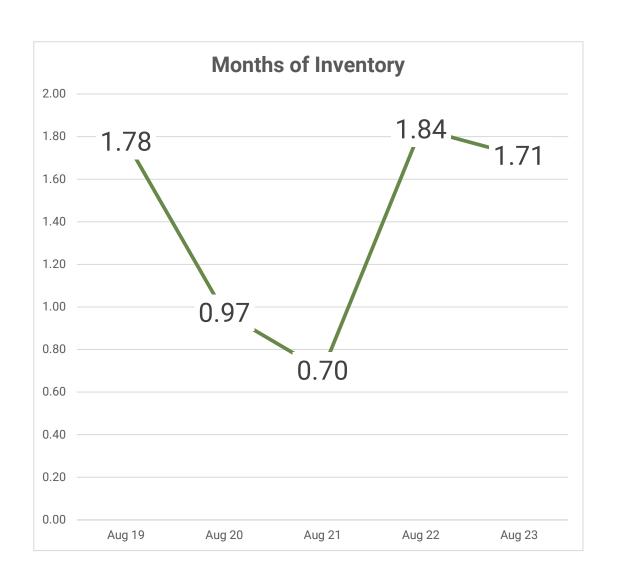

#### Months of Inventory

A balanced market is considered to be 4 to 6 months by most industry experts

August 2022 1.84

August 2023 1.71

At the current rate of sales, it would take almost two months

to sell every home that is active in the NWMLS inventory