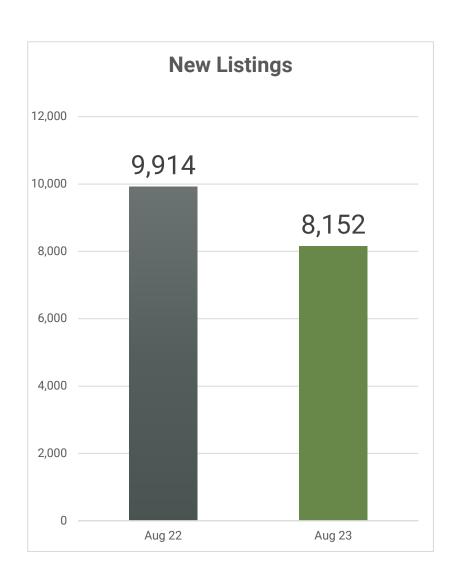

losed sales for residential homes in August 2023 was

\$4,661,810,005

and was

\$515,728,625

for condominiums



### **August 2023 New Construction**

**-7.6%** from August 2022

Median Sales Price

\$682,673



NWMLS brokers sold

800

new construction residential homes & condos in August 2023



## August 2023 Available Inventory



#### Months of Inventory

A balanced market is considered to be 4 to 6 months by most industry experts

August 2022 1.84

August 2023 1.71

At the current rate of sales, it would take almost two months

to sell every home that is active in the NWMLS inventory

-6.8%

from August 2022



## **August 2023 Available Inventory**



There were
11,525
active listings
in the
database in
August 2023

**-21.5%** from August 2022



### **August 2023 New Listings**





**-17.8%** from August 2022



## **August 2023 Pending Sales**





There were

7,189

total residential units & condo units under contract in August 2023

**-24.7%** from August 2022



## August 2023 Membership



There were

33,262 total NWMLS members & subscribers

in August 2023



There were

2,594 total NWMLS member offices in August 2023



# August 2023 Coverage Map



This infographic includes information from 26 counties in NWMLS's service area.

Statistical information includes all single family homes and condominiums listed by NWMLS member firms in 26 counties in Washington State. Additional data and statistics are available to NWMLS members and subscribers on www.nwmls.com.