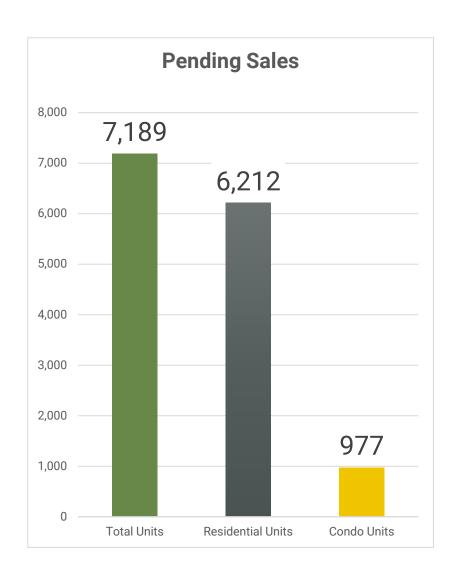

## **August 2023 Pending Sales**

There were

7,189

total residential units & condo units under contract in August 2023

**-24.7%** from August 2022