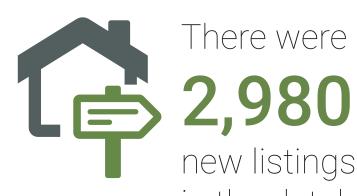

# December 2022 New Listings

There were

new listings added in the database in December 2022

-35.5% decrease from December 2021