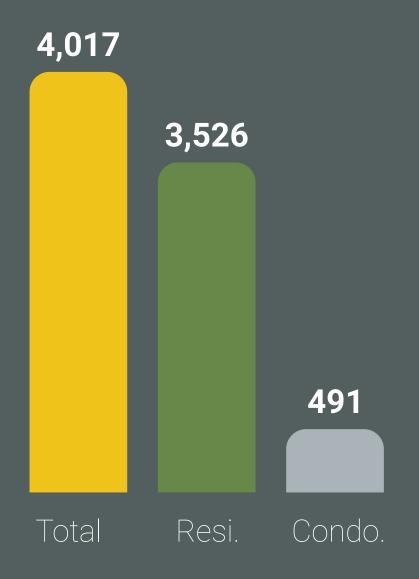

# December 2022 Pending Sales

There were

4,017

total residential units & condo units under contract in December 2022