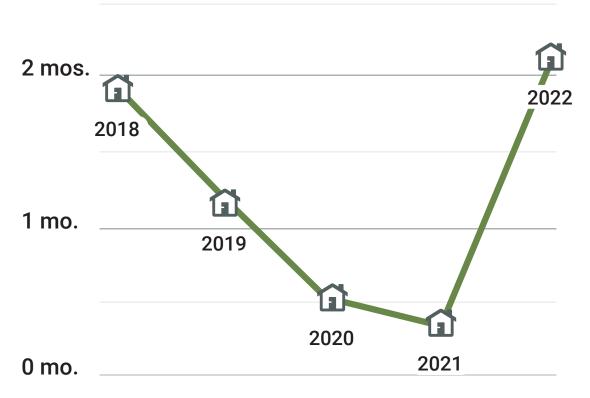

#### Months of Inventory

A balanced market is considered to be 4 to 6 months by most industry experts

December 2021 - 0.40

December 2022 - 2.09

At the current rate of sales, it would take around 2 months to sell every home that is active in the NWMLS inventory