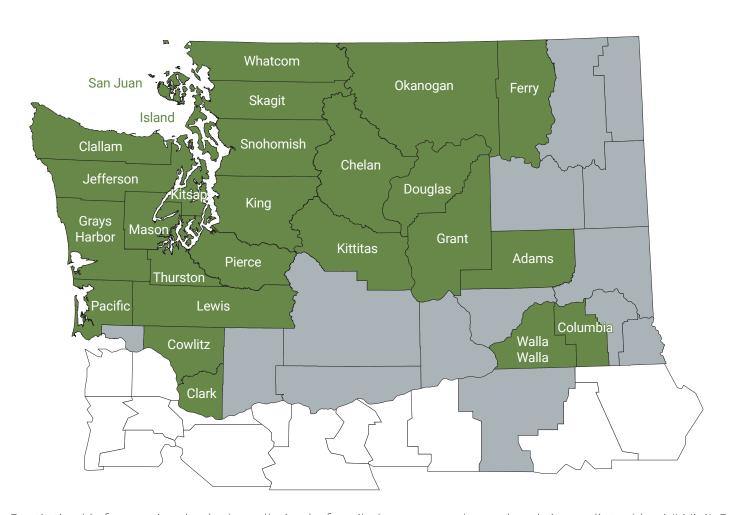

### December 2022 Coverage Map

This infographic includes information from 26 counties in NWMLS's service area.

Statistical information includes all single family homes and condominiums listed by NWMLS member firms in 26 counties in Washington State. Additional data and statistics are available to NWMLS members and subscribers on www.nwmls.com.