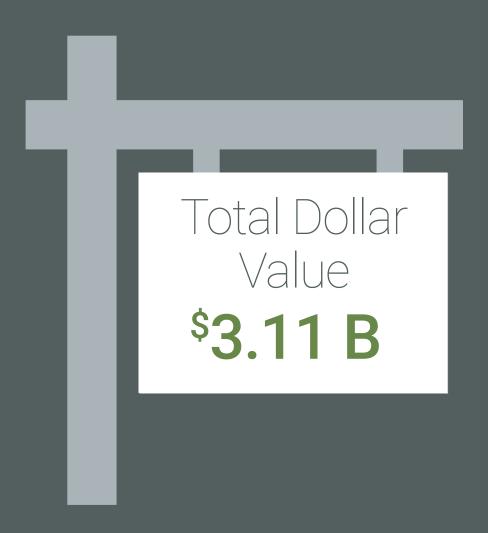

#### December 2022 Closed Sales

The total dollar value of closed sales for residential homes in December 2022 was

\$2.82 Billion and was

\$289 Million for condominiums