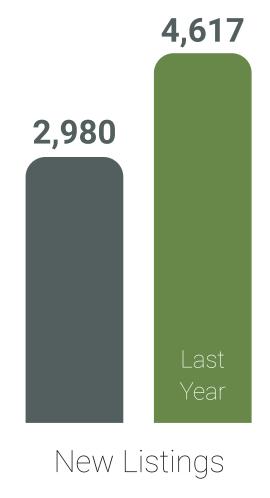

# December 2022 New Listings

There were

new listings added in the database in December 2022

-35.5% decrease from December 2021