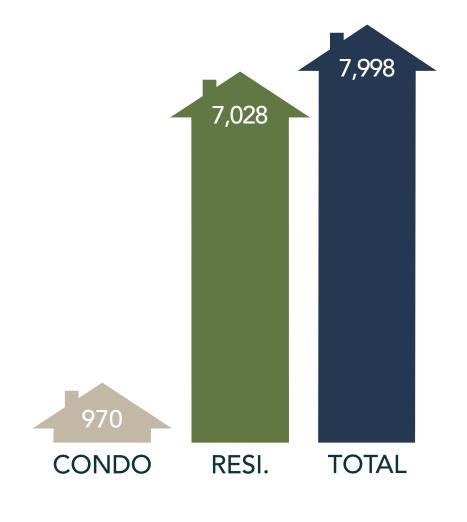

## NWMLS AUGUST 2022 CLOSED SALES

NWMLS brokers sold

7,998

residential homes & condos in total in August 2022