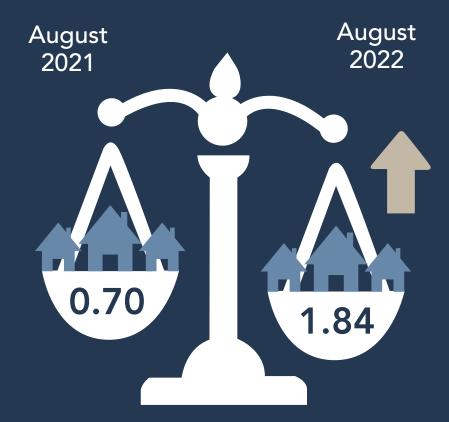

# Months of Inventory

A balanced market is considered to be 4 to 6 months by most industry experts

At the current rate of sales, it would take

# 1.84 months

to sell every home that is active in the NWMLS inventory