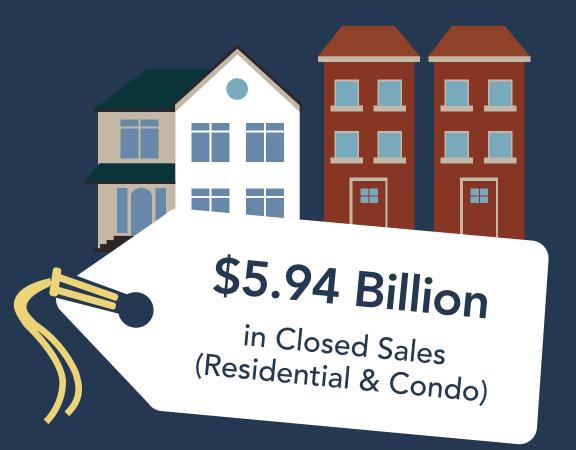

# NWMLS AUGUST 2022 CLOSED SALES

The total dollar value of closed sales for residential homes in August 2022 was

\$5.40 Billion and was

**\$535 Million** for condominiums