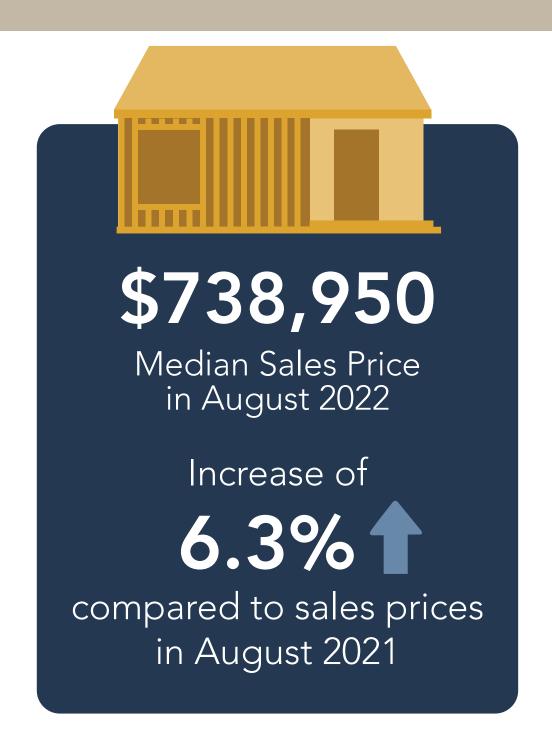

### NWMLS AUGUST 2022 NEW CONSTUCTION

NWMLS brokers sold

726

new construction residential homes & condos in August 2022