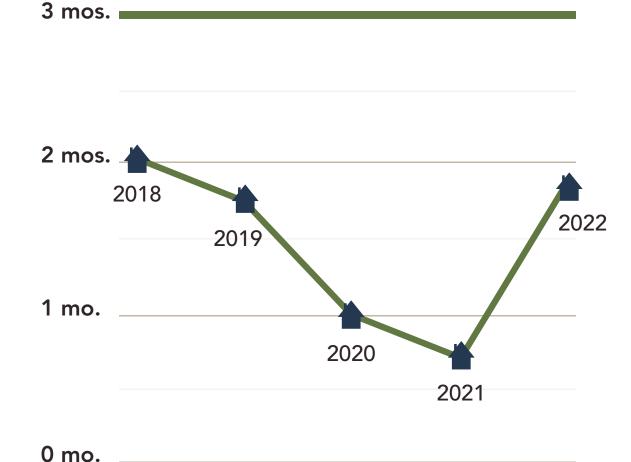

## Months of Inventory

A balanced market is considered to be 4 to 6 months by most industry experts