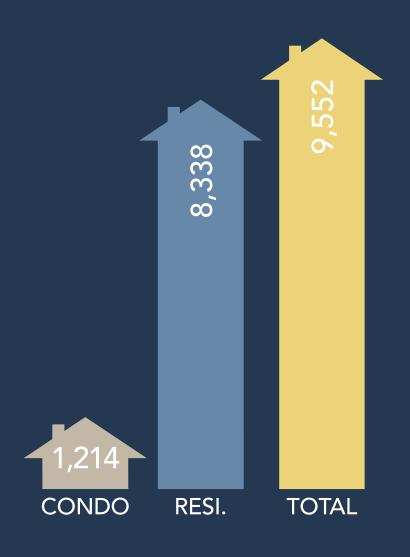

# NWMLS AUGUST 2022 PENDING SALES

There were

9,552

total residential units & condo units under contract in August 2022