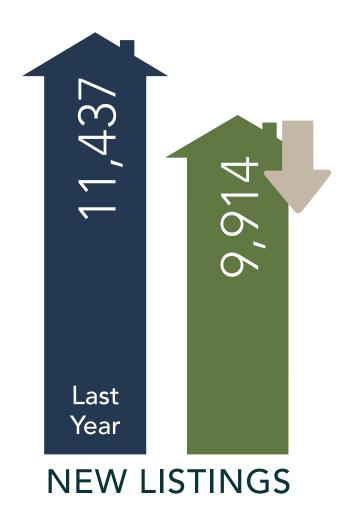

## NWMLS AUGUST 2022 NEW LISTINGS

There were

9,914

new listings added to the database in August 2022

Decrease of

-13.3%

listings from August 2021