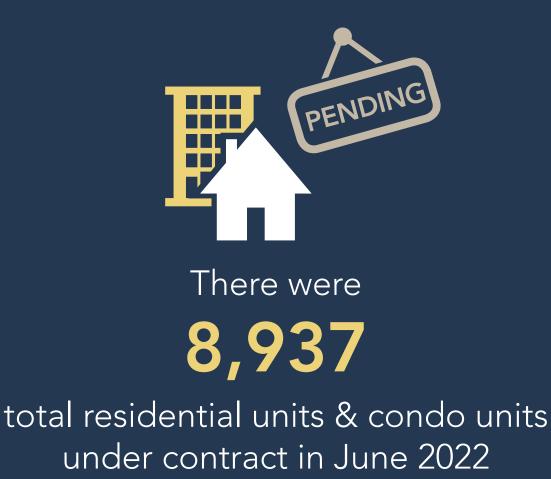

s

### NWMLS JUNE 2022 NEW CONSTUCTION



# NWMLS brokers sold **763**

new construction residential homes & condos in June 2022



\$756,650

Median Sales Price in June 2022

Increase of **11.7%** compared to sales prices in June 2021

#### NWMLS JUNE 2022 AVAILABLE INVENTORY



#### Months of Inventory

A balanced market is considered to be 4 to 6 months by most industry experts



At the current rate of sales, it would take

# 1.48 months

to sell every home that is active in the NWMLS inventory

#### NWMLS JUNE 2022 AVAILABLE INVENTORY

3 mos.



There were

13,405

active listings in the database in June 2022



#### Months of Inventory

A balanced market is considered to be 4 to 6 months by most industry experts

# NWMLS JUNE 2022 NEW LISTINGS





# NWMLS JUNE 2022 PENDING SALES





# NWMLS JUNE 2022 MEMBERSHIP



There were **34,579** 

total NWMLS members & subscribers in June 2022

> Increase of 4.3% from June 2021



There were 2,630 total member offices in June 2022

> Increase of **1.9%** from June 2021



This infographic includes information from 26 counties in NWMLS's service area.

Statistical information includes all single family homes and condominiums listed by NWMLS member firms in 26 counties in Washington State. Additional data and statistics are available to NWMLS members and subscribers on www.nwmls.com.

Copyright © 2022 - Northwest Multiple Listing Service. Unaltered infographics can be shared and redistributed. ALL RIGHTS RESERVED.