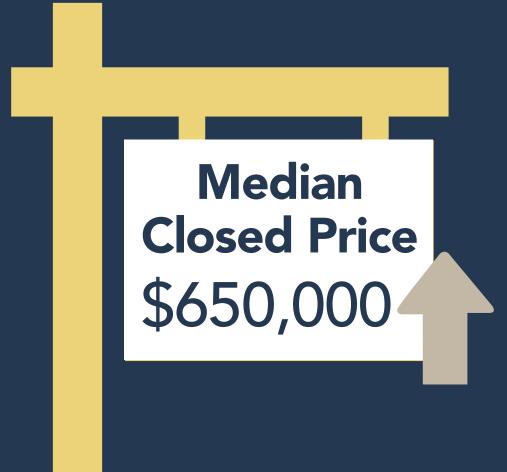

# NWMLS JUNE 2022 CLOSED SALES

The median closed price for residential homes & condos increased

10.4%

from June 2021