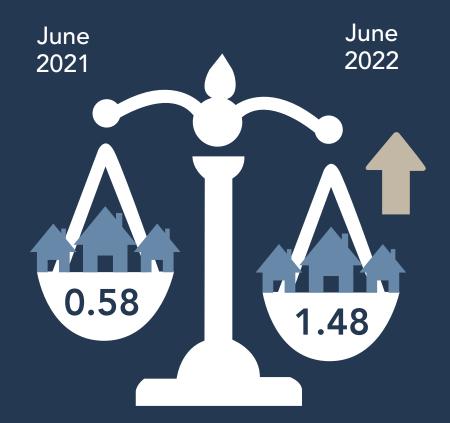

#### NWMLS JUNE 2022 AVAILABLE INVENTORY

#### Months of Inventory

A balanced market is considered to be 4 to 6 months by most industry experts

At the current rate of sales, it would take

# 1.48 months

to sell every home that is active in the NWMLS inventory