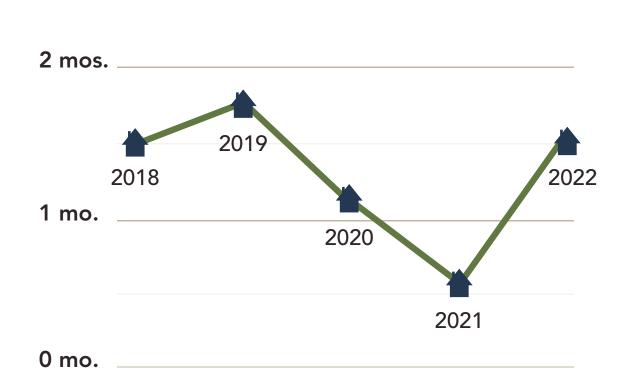

#### NWMLS JUNE 2022 AVAILABLE INVENTORY

#### Months of Inventory

A balanced market is considered to be 4 to 6 months by most industry experts

At the current rate of sales, it would take

#### Months of Inventory

A balanced market is considered to be 4 to 6 months by most industry experts