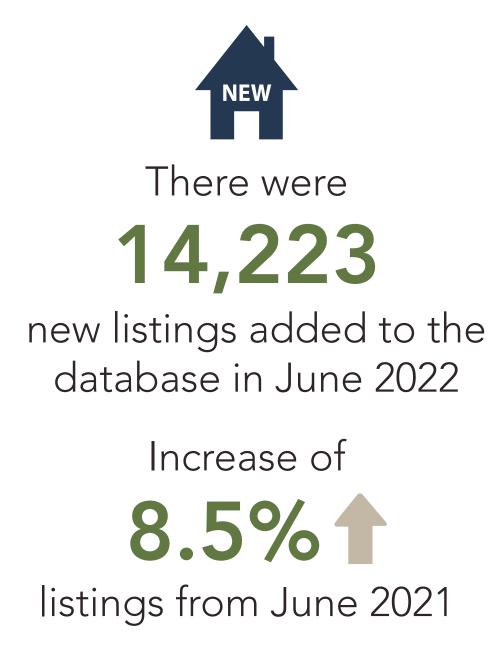

n and was \$640 Million for condominiums

### NWMLS JUNE 2022 NEW CONSTUCTION



# NWMLS brokers sold **763**

new construction residential homes & condos in June 2022



\$756,650

Median Sales Price in June 2022

Increase of **11.7%** compared to sales prices in June 2021

#### NWMLS JUNE 2022 AVAILABLE INVENTORY



#### Months of Inventory

A balanced market is considered to be 4 to 6 months by most industry experts



At the current rate of sales, it would take

# 1.48 months

to sell every home that is active in the NWMLS inventory

#### NWMLS JUNE 2022 AVAILABLE INVENTORY

3 mos.



There were

13,405

active listings in the database in June 2022



#### Months of Inventory

A balanced market is considered to be 4 to 6 months by most industry experts

# NWMLS JUNE 2022 NEW LISTINGS





# NWMLS JUNE 2022 PENDING SALES





# NWMLS JUNE 2022 MEMBERSHIP



There were **34,579** 

total NWMLS members & subscribers in June 2022

> Increase of 4.3% from June 2021



There were 2,630 total member offices in June 2022

> Increase of **1.9%** from June 2021



This infographic includes information from 26 counties in NWMLS's service area.

Statistical information includes all single family homes and condominiums listed by NWMLS member firms in 26 counties in Washington State. Additional data and statistics are available to NWMLS members and subscribers on www.nwmls.com.

Copyright © 2022 - Northwest Multiple Listing Service. Unaltered infographics can be shared and redistributed. ALL RIGHTS RESERVED.