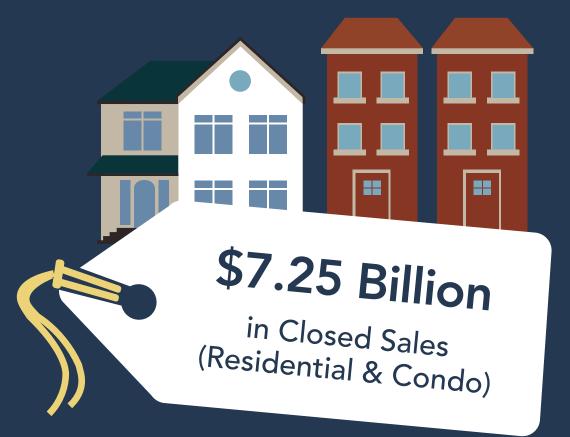

# NWMLS JUNE 2022 CLOSED SALES

The total dollar value of closed sales for residential homes in June 2022 was \$6.61 Billion and was \$640 Million for condominiums