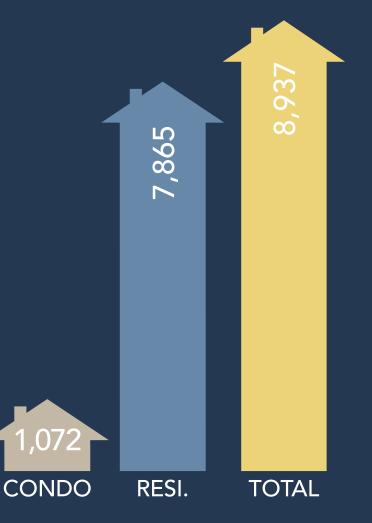

ums

### NWMLS JUNE 2022 NEW CONSTUCTION



# NWMLS brokers sold **763**

new construction residential homes & condos in June 2022



\$756,650

Median Sales Price in June 2022

Increase of **11.7%** compared to sales prices in June 2021

#### NWMLS JUNE 2022 AVAILABLE INVENTORY



#### Months of Inventory

A balanced market is considered to be 4 to 6 months by most industry experts



At the current rate of sales, it would take

# 1.48 months

to sell every home that is active in the NWMLS inventory

#### NWMLS JUNE 2022 AVAILABLE INVENTORY

3 mos.



There were

13,405

active listings in the database in June 2022



#### Months of Inventory

A balanced market is considered to be 4 to 6 months by most industry experts

# NWMLS JUNE 2022 NEW LISTINGS





# NWMLS JUNE 2022 PENDING SALES





# NWMLS JUNE 2022 MEMBERSHIP



There were **34,579** 

total NWMLS members & subscribers in June 2022

> Increase of 4.3% from June 2021



There were 2,630 total member offices in June 2022

> Increase of **1.9%** from June 2021



This infographic includes information from 26 counties in NWMLS's service area.

Statistical information includes all single family homes and condominiums listed by NWMLS member firms in 26 counties in Washington State. Additional data and statistics are available to NWMLS members and subscribers on www.nwmls.com.

Copyright © 2022 - Northwest Multiple Listing Service. Unaltered infographics can be shared and redistributed. ALL RIGHTS RESERVED.