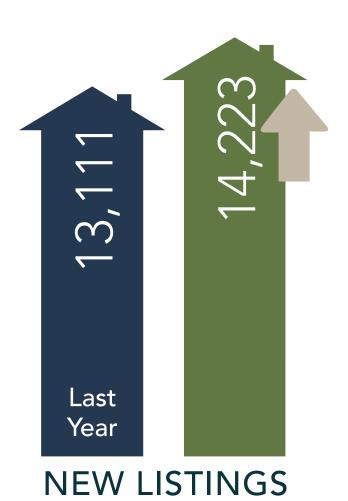

and was \$640 Million for condominiums

### NWMLS JUNE 2022 NEW CONSTUCTION



# NWMLS brokers sold **763**

new construction residential homes & condos in June 2022



\$756,650

Median Sales Price in June 2022

Increase of **11.7%** compared to sales prices in June 2021

#### NWMLS JUNE 2022 AVAILABLE INVENTORY



#### Months of Inventory

A balanced market is considered to be 4 to 6 months by most industry experts



At the current rate of sales, it would take

# 1.48 months

to sell every home that is active in the NWMLS inventory

#### NWMLS JUNE 2022 AVAILABLE INVENTORY

3 mos.



There were

13,405

active listings in the database in June 2022



#### Months of Inventory

A balanced market is considered to be 4 to 6 months by most industry experts

# NWMLS JUNE 2022 NEW LISTINGS





# NWMLS JUNE 2022 PENDING SALES





# NWMLS JUNE 2022 MEMBERSHIP



There were **34,579** 

total NWMLS members & subscribers in June 2022

> Increase of 4.3% from June 2021



There were 2,630 total member offices in June 2022

> Increase of **1.9%** from June 2021



This infographic includes information from 26 counties in NWMLS's service area.

Statistical information includes all single family homes and condominiums listed by NWMLS member firms in 26 counties in Washington State. Additional data and statistics are available to NWMLS members and subscribers on www.nwmls.com.

Copyright © 2022 - Northwest Multiple Listing Service. Unaltered infographics can be shared and redistributed. ALL RIGHTS RESERVED.