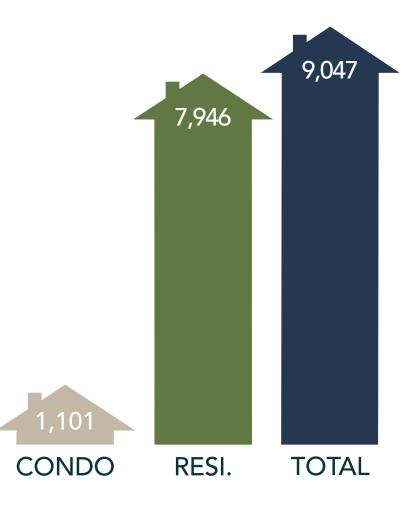

#### NWMLS brokers sold

# 9,047

residential homes & condos in total in June 2022