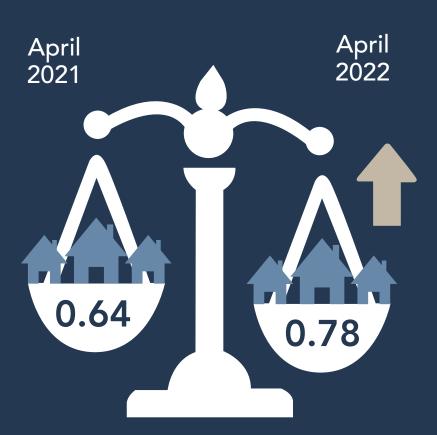

#### NWMLS APRIL 2022 AVAILABLE INVENTORY

A balanced market is considered to be 4 to 6 months by most industry experts

At the current rate of sales, it would take

0.78 months

to sell every home that is active in the NWMLS inventory

Increase of

22.2% **1** from April 2021

Copyright © 2022 - Northwest Multiple Listing Service