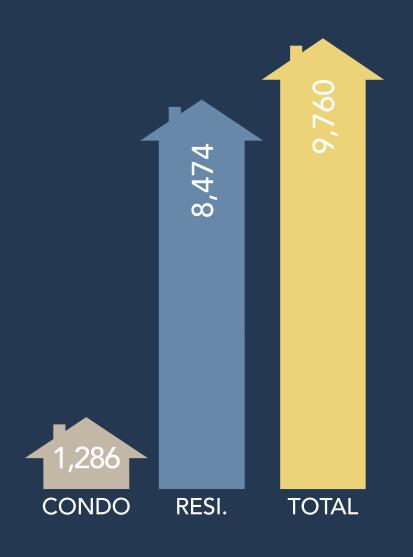

# NWMLS APRIL 2022 PENDING SALES

There were

9,760

total residential units & condo units under contract in April 2022