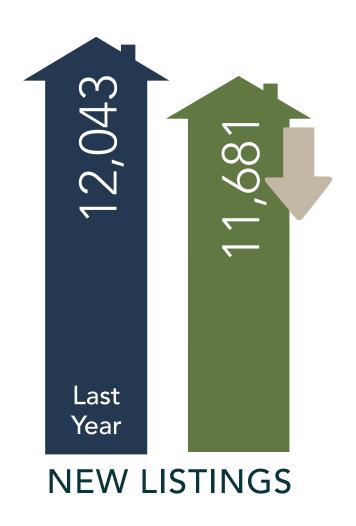

# NWMLS APRIL 2022 NEW LISTINGS

There were

11,681

new listings added to the database in April 2022

Decrease of

3.0%

listings from April 2021