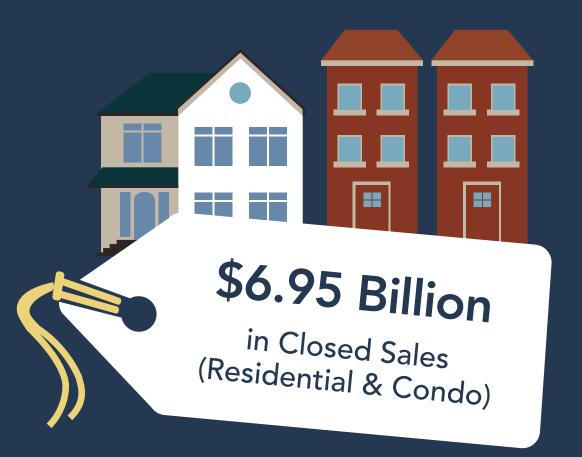

# NWMLS APRIL 2022 CLOSED SALES

The total dollar value of closed sales for residential homes in April 2022 was

\$6.28 Billion

and was

\$678 Million

for condominiums