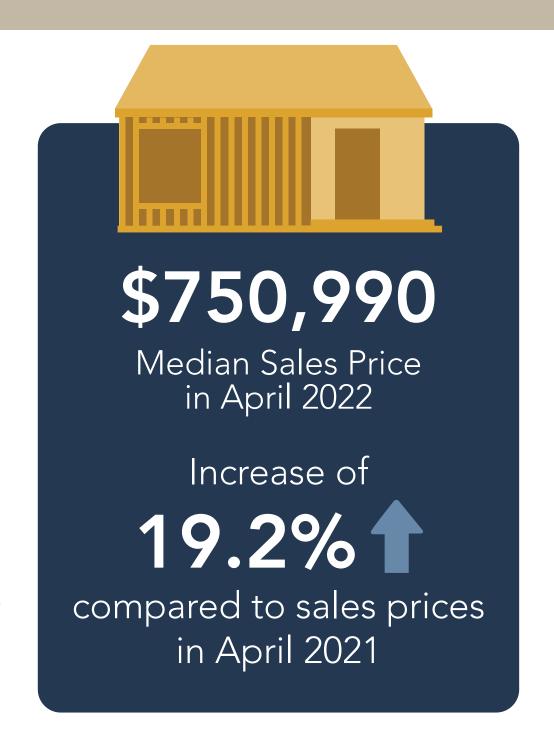

# NWMLS APRIL 2022 CLOSED SALES

Median Closed Price \$659,950

The median closed price for residential homes & condos increased

16.8%

from April 2021