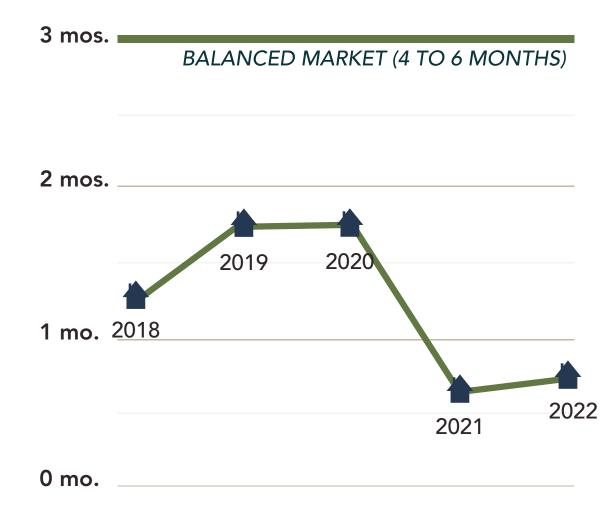

# Months of Inventory

#### NWMLS APRIL 2022 AVAILABLE INVENTORY

A balanced market is considered to be 4 to 6 months by most industry experts

At the current rate of sales, it would take

0.78 months

to sell every home that is active in the NWMLS inventory