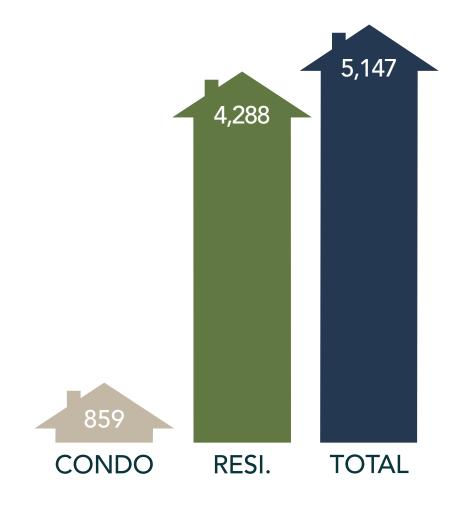

## NWMLS FEBRUARY 2022 CLOSED SALES

NWMLS brokers sold

5,147

residential homes & condos in total in February 2022