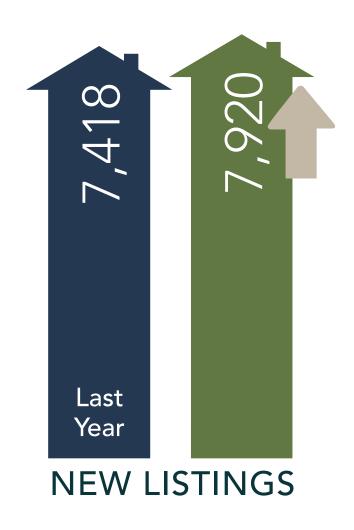

## NWMLS FEBRUARY 2022 **NEW LISTINGS**

There were

7,920

new listings added to the database in February 2022

Increase of

6.8%

listings from February 2021