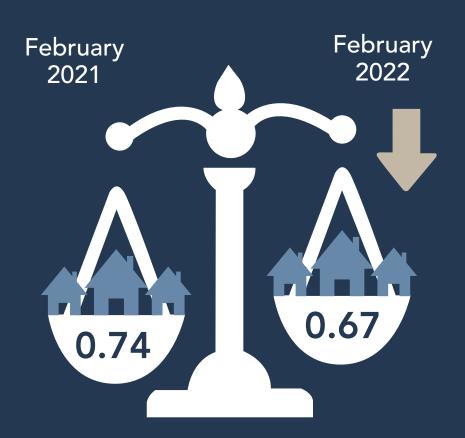

# Months of Inventory

A balanced market is considered to be 4 to 6 months by most industry experts

At the current rate of sales, it would take

# 0.67 months

to sell every home that is active in the NWMLS inventory

Decrease of

**9.1% ↓** from February 2021