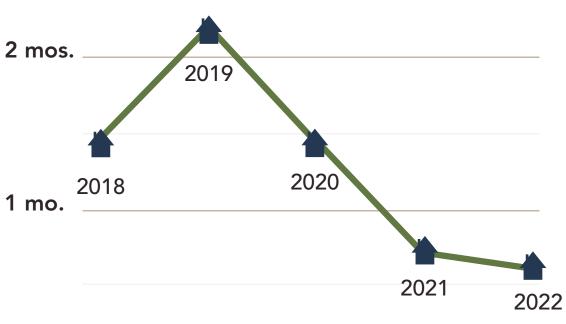

# Months of Inventory

A balanced market is considered to be 4 to 6 months by most industry experts

At the current rate of sales, it would take

# 0.67 months

to sell every home that is active in the NWMLS inventory

Decrease of

**9.1% ↓** from February 2021

### Months of Inventory

0 mo. \_\_\_\_\_