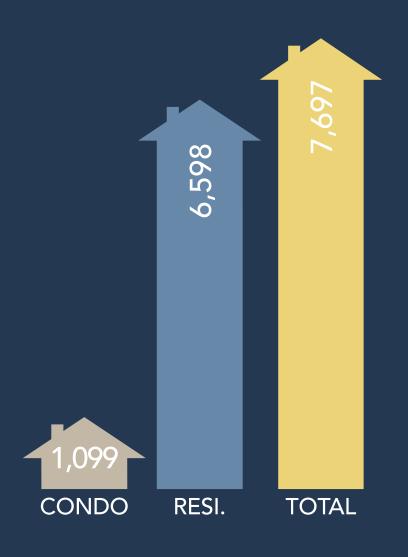

# NWMLS FEBRUARY 2022 PENDING SALES

There were

7,697

total residential units & condo units under contract in February 2022