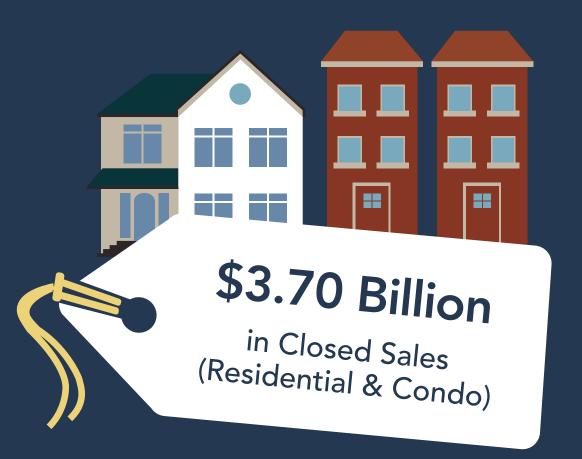

# NWMLS FEBRUARY 2022 CLOSED SALES

The total dollar value of closed sales for residential homes in February 2022 was

\$3.19 Billion

and was

\$505 Million

for condominiums