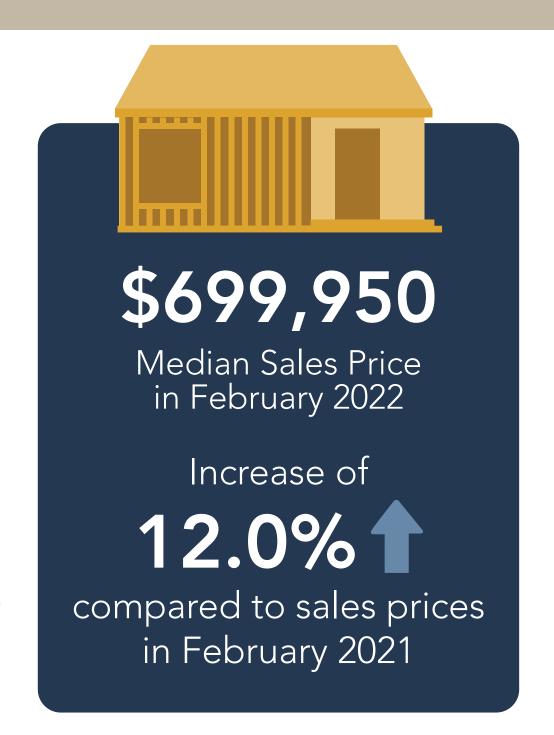

#### NWMLS FEBRUARY 2022 NEW CONSTUCTION

NWMLS brokers sold

794

new construction residential homes & condos in February 2022