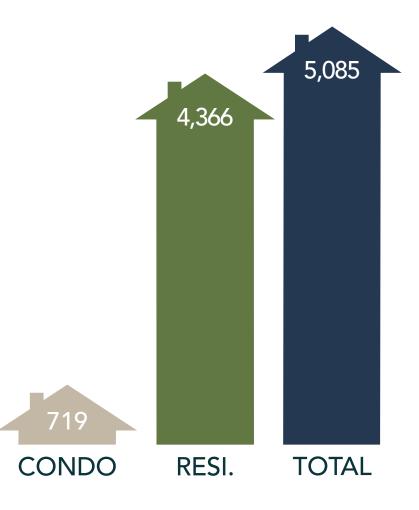

#### NWMLS brokers sold

# 5,085

residential homes & condos in total in January 2022