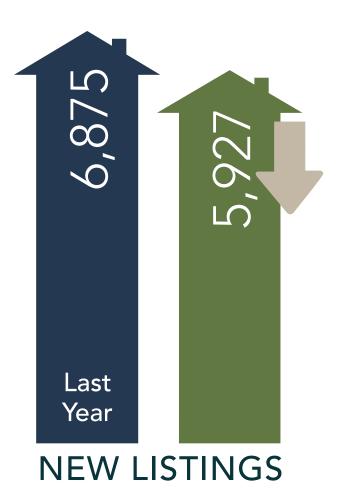

### NWMLS JANUARY 2022 NEW LISTINGS

## Decrease of **13.8%** Iistings from January 2021

Copyright © 2022 - Northwest Multiple Listing Service