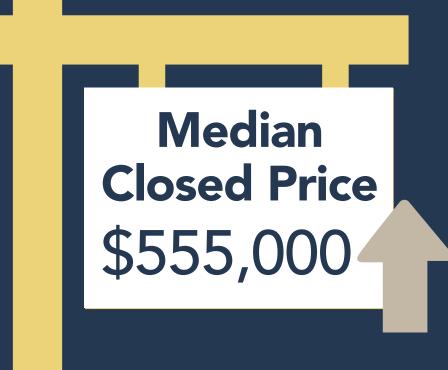

#### NWMLS JANUARY 2022 CLOSED SALES

The median closed price for residential homes & condos increased

14.8%

from January 2021