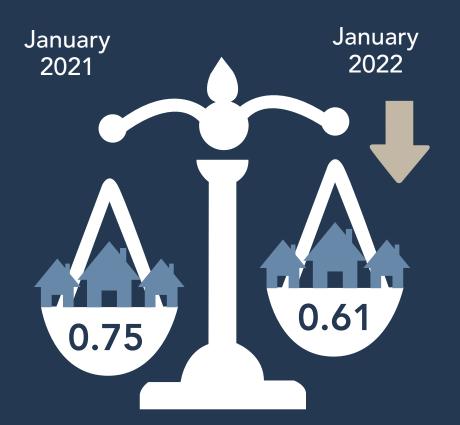

#### At the current rate of sales, it would take

0.61 months

to sell every home that is active in the NWMLS inventory

#### Months of Inventory

A balanced market is considered to be 4 to 6 months by most industry experts Decrease of **19.1%** from January 2021