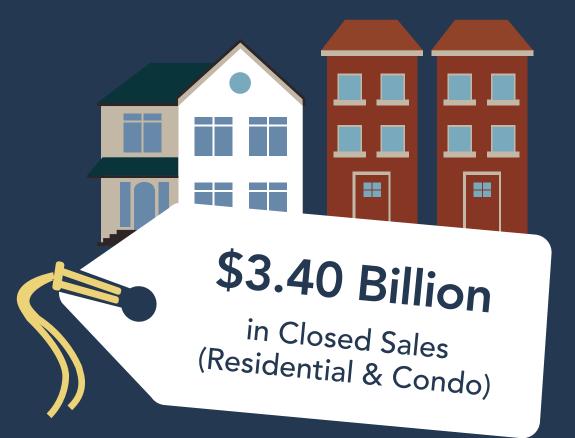

#### NWMLS JANUARY 2022 CLOSED SALES

The total dollar value of closed sales for residential homes in January 2022 was \$3.07 Billion and was \$387 Million for condominiums