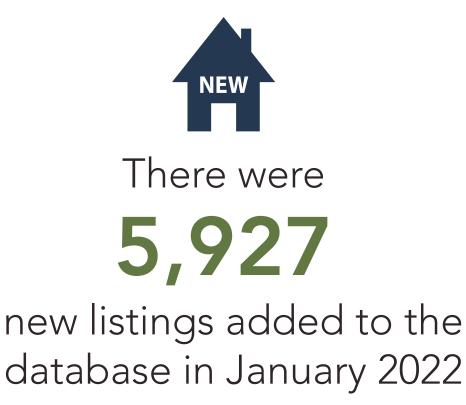

### NWMLS JANUARY 2022 NEW LISTINGS

## Decrease of **13.8%** Iistings from January 2021

Copyright © 2022 - Northwest Multiple Listing Service