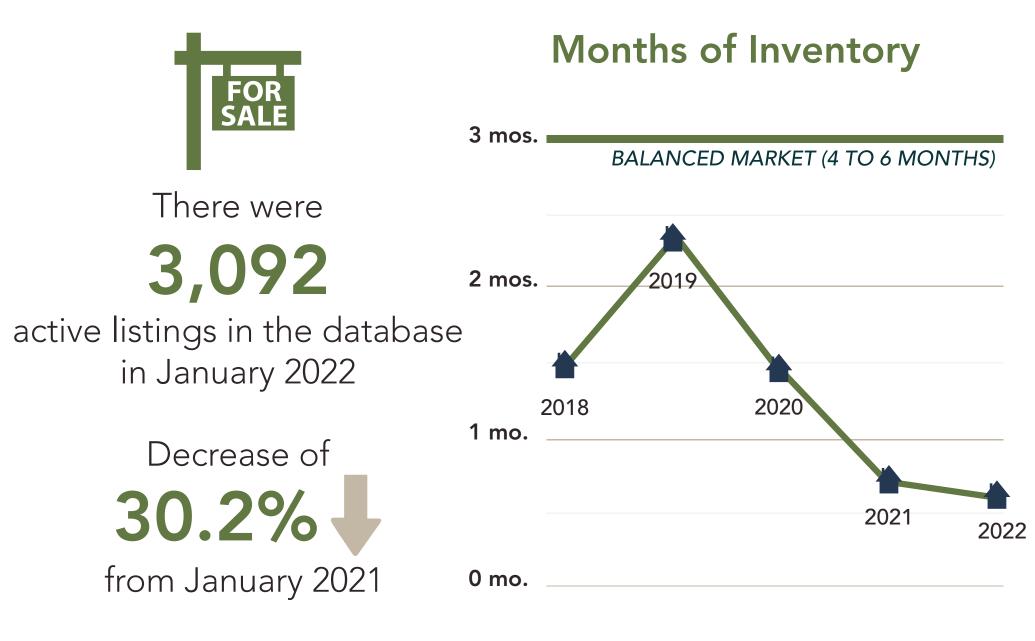

#### NWMLS JANUARY 2022 AVAILABLE INVENTORY

#### At the current rate of sales, it would take

0.61 months

to sell every home that is active in the NWMLS inventory

#### Months of Inventory

A balanced market is considered to be 4 to 6 months by most industry experts Decrease of **19.1%** from January 2021