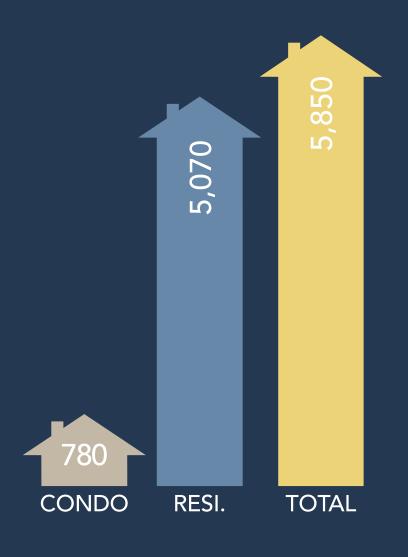

# NWMLS DECEMBER 2021 PENDING SALES

There were

5,850

total residential units & condo units under contract in December 2021