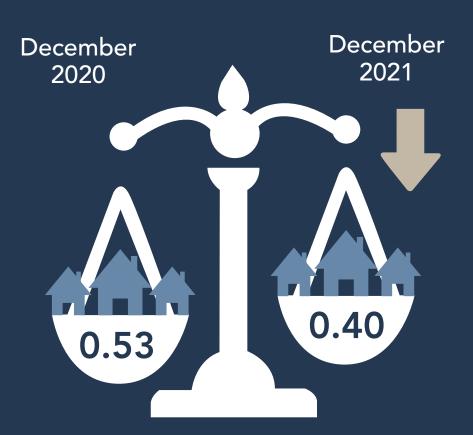

# 0.40 months

to sell every home that is active in the NWMLS inventory

Decrease of

23.2%

from December 2020

#### NWMLS DECEMBER 2021 AVAILABLE INVENTORY

There were

3,240

active listings in the database in December 2021

Decrease of

31.6%

from December 2020