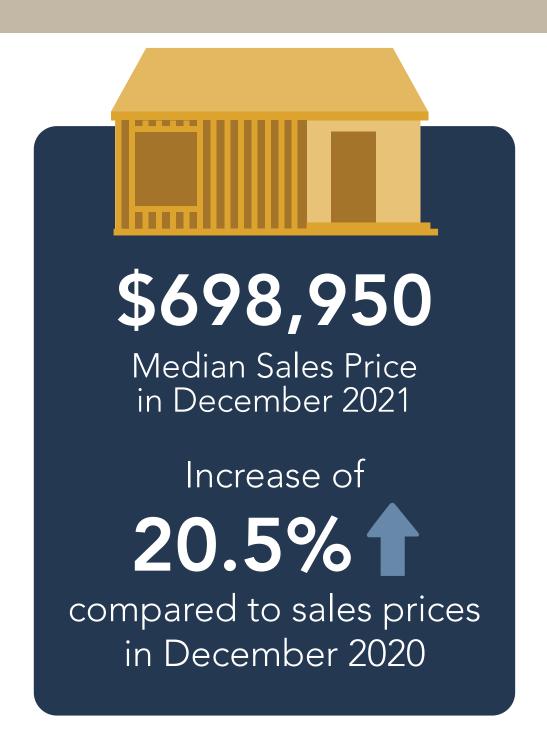

## NWMLS DECEMBER 2021 CLOSED SALES

Median Closed Price \$572,900

The median closed price for residential homes & condos increased

17.4%

from December 2020