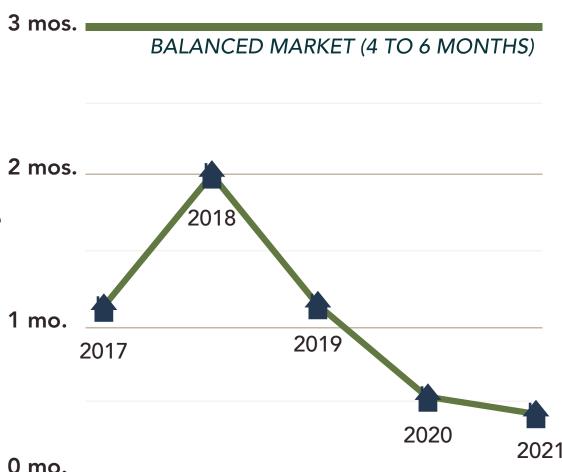

# Months of Inventory

A balanced market is considered to be 4 to 6 months by most industry experts

At the current rate of sales, it would take

# 0.40 months

to sell every home that is active in the NWMLS inventory

Decrease of

23.2%

from December 2020

## Months of Inventory