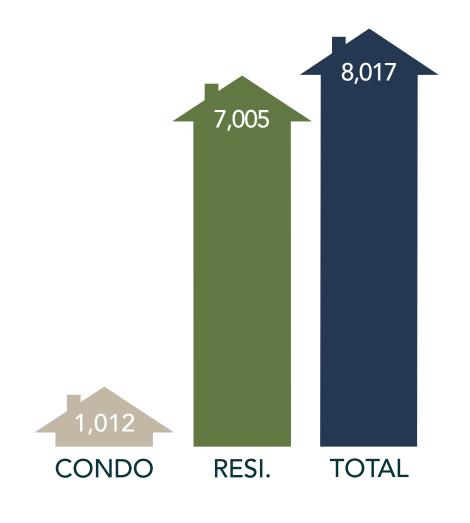

# NWMLS DECEMBER 2021 CLOSED SALES

NWMLS brokers sold

8,017

residential homes & condos in total in December 2021