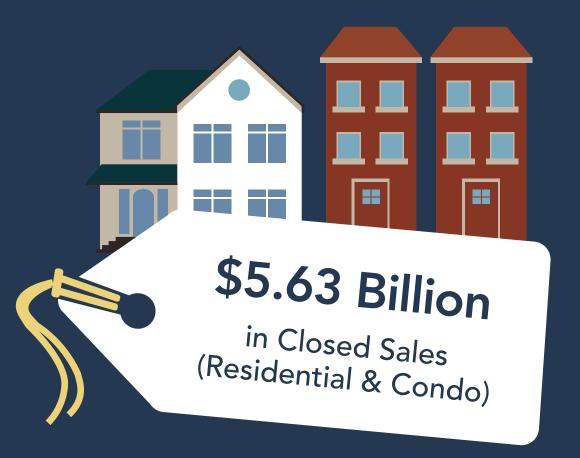

# NWMLS DECEMBER 2021 CLOSED SALES

The total dollar value of closed sales for residential homes in December 2021 was

\$5.09 Billion

and was

\$535 Million

for condominiums