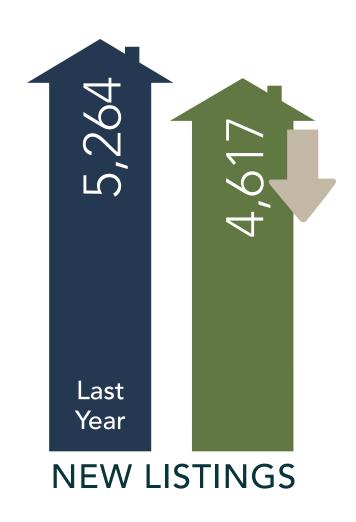

# NWMLS DECEMBER 2021 **NEW LISTINGS**

There were

4,617

new listings added to the database in December 2021

Decrease of

12.3%

listings from December 2020