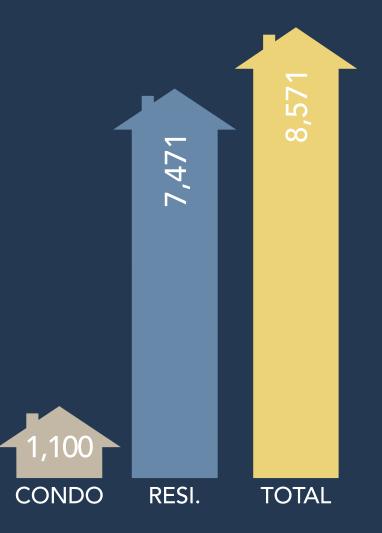

MLS brokers sold 997

new construction residential homes & condos in November 2021



\$693,692

Median Sales Price in November 2021

Increase of **21.0%** compared to sales prices in November 2020

#### NWMLS NOVEMBER 2021 AVAILABLE INVENTORY





#### At the current rate of sales, it would take

0.51 months

to sell every home that is active in the NWMLS inventory

#### Months of Inventory

A balanced market is considered to be 4 to 6 months by most industry experts Decrease of **29.8%** From November 2020

#### NWMLS NOVEMBER 2021 AVAILABLE INVENTORY



# NWMLS NOVEMBER 2021 NEW LISTINGS



new listings added to the database in November 2021

# Increase of **0.5%** Iistings from November 2020



Copyright © 2021 - Northwest Multiple Listing Service

# NWMLS NOVEMBER 2021 PENDING SALES





# NWMLS NOVEMBER 2021 MEMBERSHIP



# There were **36,430**

total NWMLS members & subscribers in November 2021





There were **2,596** total member offices

in November 2021

Increase of **2.9%** from November 2020



This infographic includes information from 26 counties in NWMLS's service area.

Statistical information includes all single family homes and condominiums listed by NWMLS member firms in 26 counties in Washington State. Additional data and statistics are available to NWMLS members and subscribers on www.nwmls.com.

Copyright © 2021 - Northwest Multiple Listing Service. Unaltered infographics can be shared and redistributed. ALL RIGHTS RESERVED.