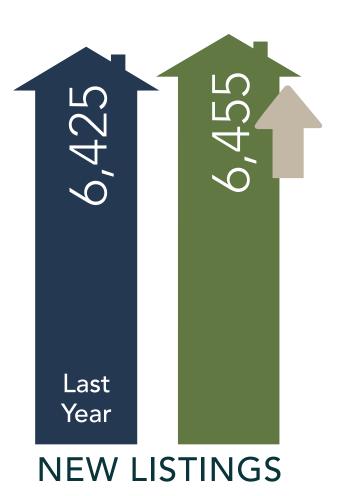

# NWMLS NOVEMBER 2021 NEW LISTINGS

new listings added to the database in November 2021

# Increase of **0.5%** Iistings from November 2020

Copyright © 2021 - Northwest Multiple Listing Service