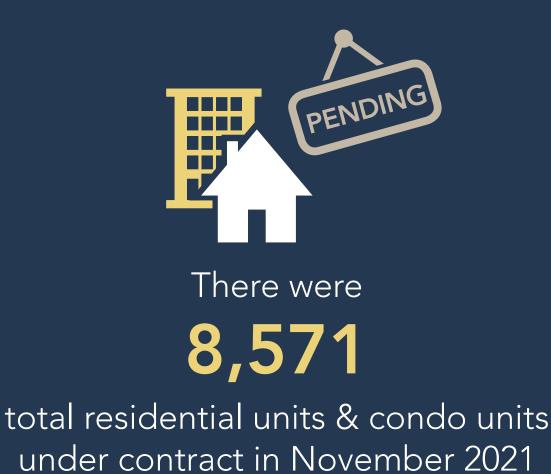

S brokers sold 997

new construction residential homes & condos in November 2021



\$693,692

Median Sales Price in November 2021

Increase of **21.0%** compared to sales prices in November 2020

#### NWMLS NOVEMBER 2021 AVAILABLE INVENTORY





#### At the current rate of sales, it would take

0.51 months

to sell every home that is active in the NWMLS inventory

#### Months of Inventory

A balanced market is considered to be 4 to 6 months by most industry experts Decrease of **29.8%** From November 2020

#### NWMLS NOVEMBER 2021 AVAILABLE INVENTORY



# NWMLS NOVEMBER 2021 NEW LISTINGS



new listings added to the database in November 2021

# Increase of **0.5%** Iistings from November 2020



Copyright © 2021 - Northwest Multiple Listing Service

# NWMLS NOVEMBER 2021 PENDING SALES





# NWMLS NOVEMBER 2021 MEMBERSHIP



# There were **36,430**

total NWMLS members & subscribers in November 2021





There were **2,596** total member offices

in November 2021

Increase of **2.9%** from November 2020



This infographic includes information from 26 counties in NWMLS's service area.

Statistical information includes all single family homes and condominiums listed by NWMLS member firms in 26 counties in Washington State. Additional data and statistics are available to NWMLS members and subscribers on www.nwmls.com.

Copyright © 2021 - Northwest Multiple Listing Service. Unaltered infographics can be shared and redistributed. ALL RIGHTS RESERVED.