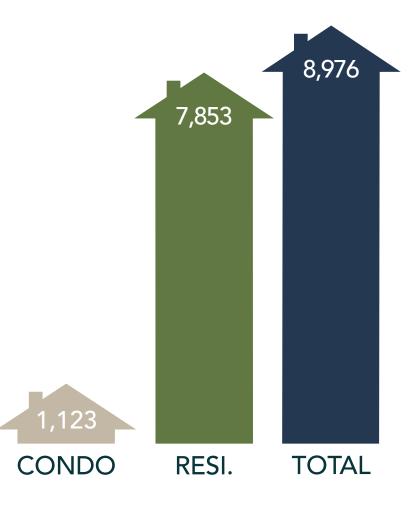

#### NWMLS brokers sold

# 8,976

residential homes & condos in total in November 2021