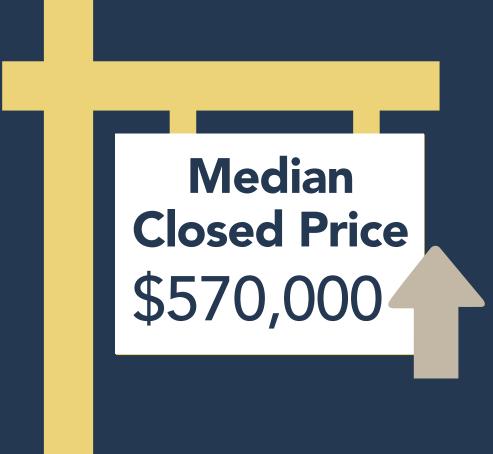

## NWMLS NOVEMBER 2021 CLOSED SALES

The median closed price for residential homes & condos increased

15.2%

from November 2020