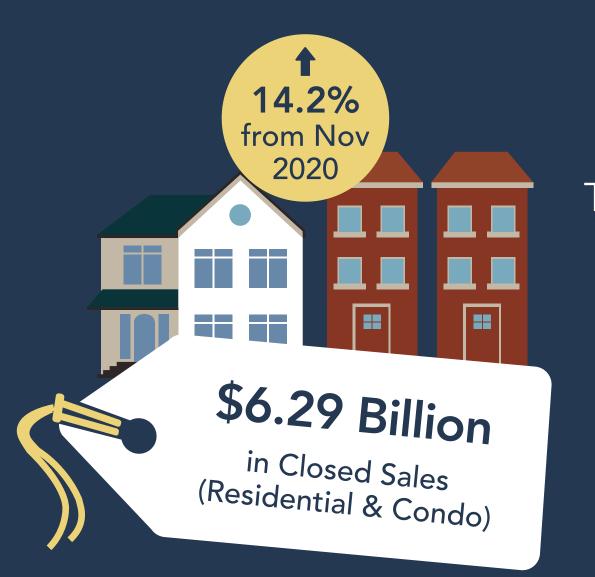

# NWMLS NOVEMBER 2021 CLOSED SALES

The total dollar value of closed sales for residential homes in November 2021 was \$5.70 Billion and was \$585 Million for condominiums