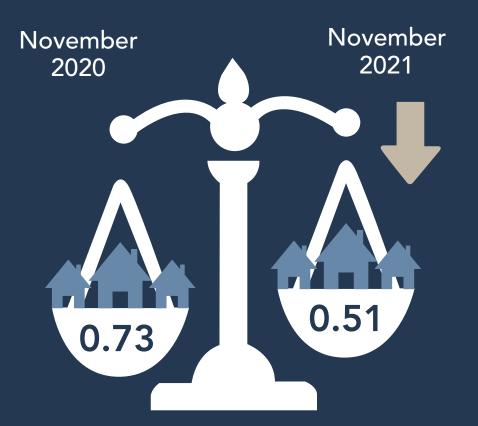

#### NWMLS NOVEMBER 2021 AVAILABLE INVENTORY

#### At the current rate of sales, it would take

0.51 months

to sell every home that is active in the NWMLS inventory

#### Months of Inventory

A balanced market is considered to be 4 to 6 months by most industry experts Decrease of **29.8%** From November 2020