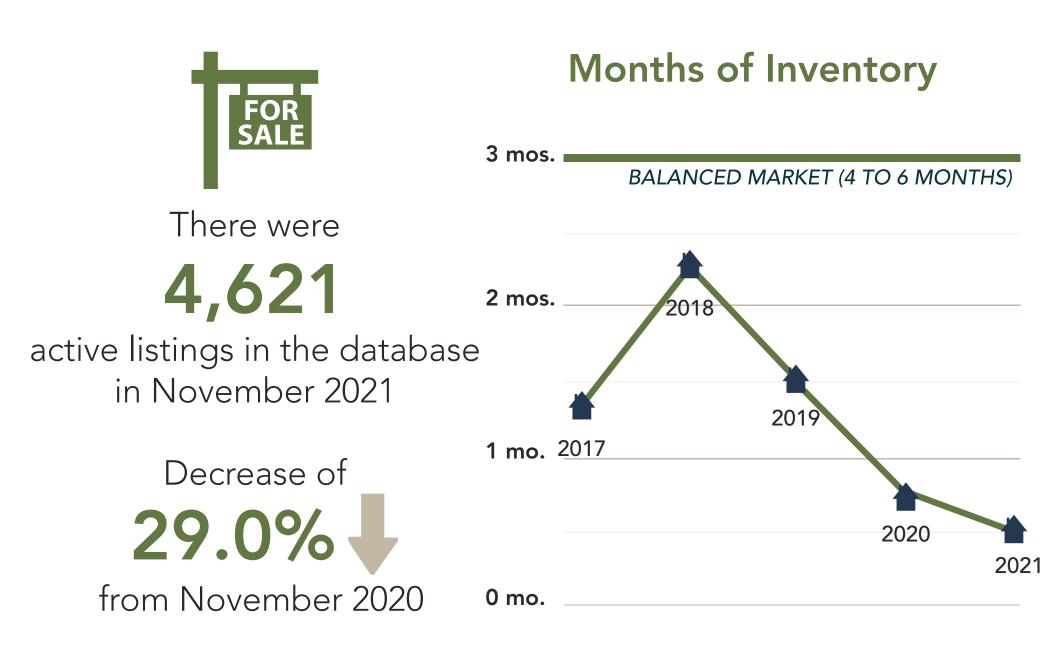

#### NWMLS NOVEMBER 2021 AVAILABLE INVENTORY

#### At the current rate of sales, it would take

0.51 months

to sell every home that is active in the NWMLS inventory

#### Months of Inventory

A balanced market is considered to be 4 to 6 months by most industry experts Decrease of **29.8%** From November 2020