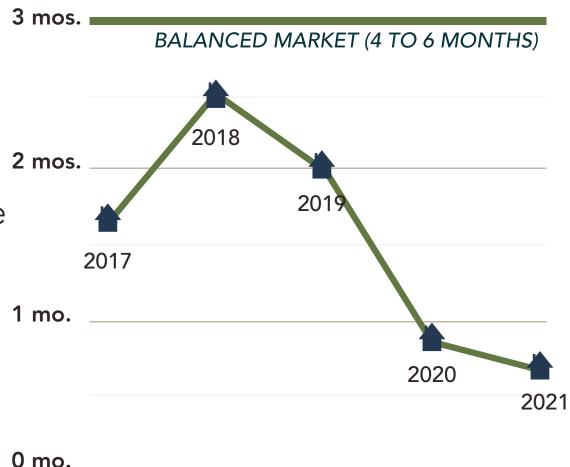

## Months of Inventory

A balanced market is considered to be 4 to 6 months by most industry experts

At the current rate of sales, it would take

# 0.75 months

to sell every home that is active in the NWMLS inventory

Decrease of

15.7%↓

from September 2020

## Months of Inventory