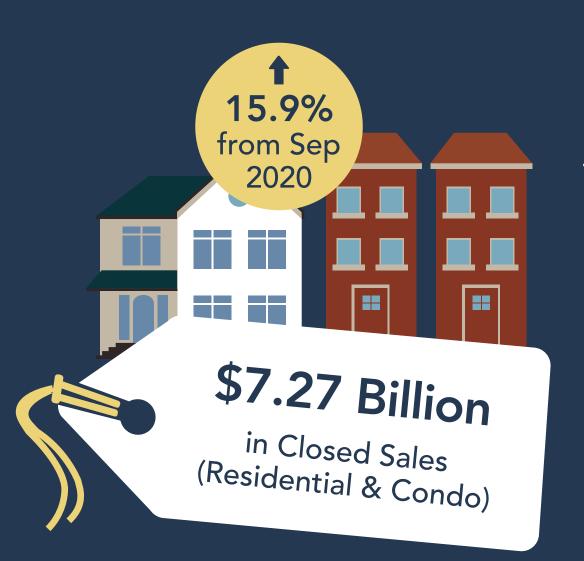

# NWMLS SEPTEMBER 2021 CLOSED SALES

The total dollar value of closed sales for residential homes in September 2021 was

\$6.56 Billion
and was
\$706 Million
for condominiums