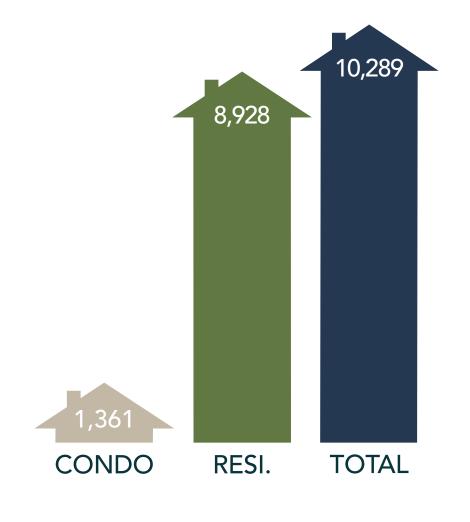

# NWMLS SEPTEMBER 2021 CLOSED SALES

NWMLS brokers sold

10,289

residential homes & condos in total in September 2021