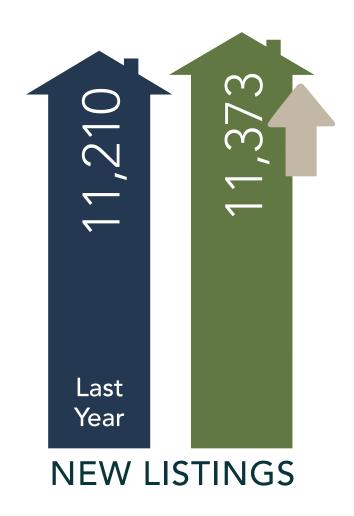

# NWMLS SEPTEMBER 2021 NEW LISTINGS

There were

11,373

new listings added to the database in September 2021

Increase of

1.5%

listings from September 2020