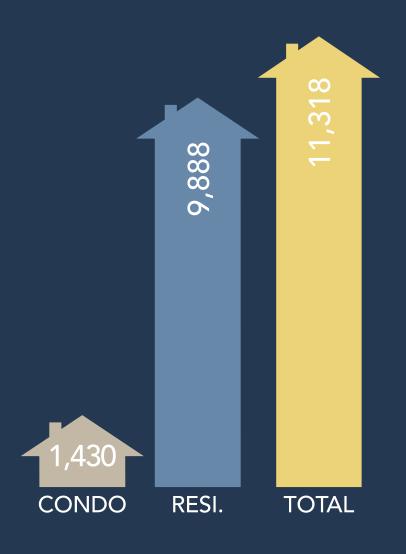

## NWMLS SEPTEMBER 2021 PENDING SALES

There were

11,318

total residential units & condo units under contract in September 2021