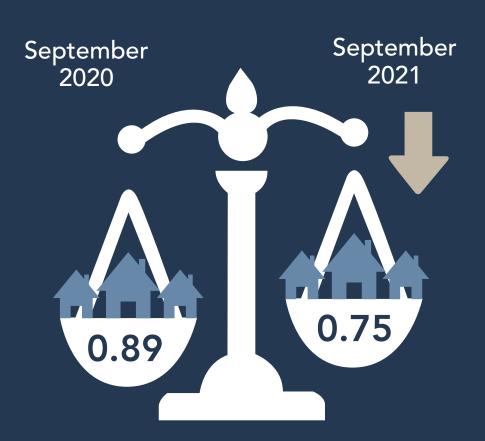

## Months of Inventory

A balanced market is considered to be 4 to 6 months by most industry experts

At the current rate of sales, it would take

# 0.75 months

to sell every home that is active in the NWMLS inventory

Decrease of

15.7%↓

from September 2020