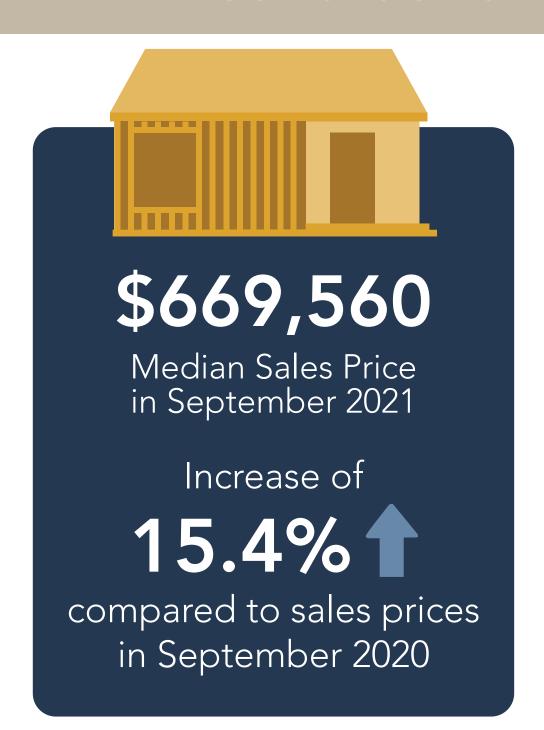

## NWMLS SEPTEMBER 2021 CLOSED SALES

Median Closed Price \$570,000

The median closed price for residential homes & condos increased

14.0%

from September 2020