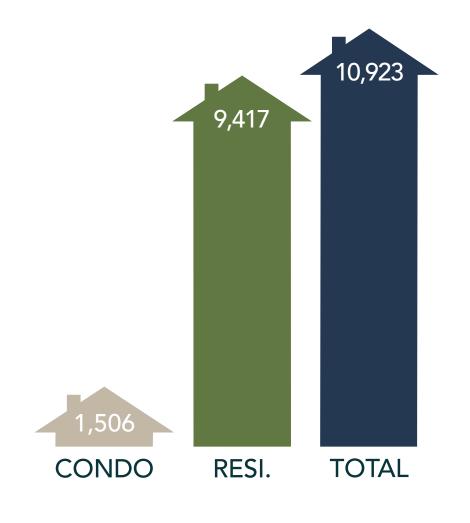

# NWMLS JUNE 2021 CLOSED SALES

NWMLS brokers sold

10,923

residential homes & condos in total in June 2021