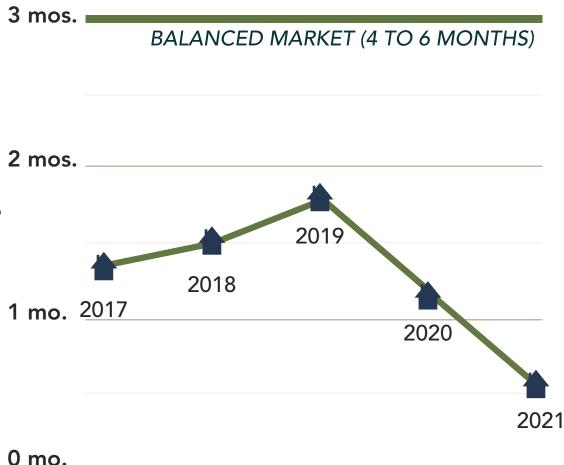

# Months of Inventory

A balanced market is considered to be 4 to 6 months by most industry experts

At the current rate of sales, it would take

# 0.58 months

to sell every home that is active in the NWMLS inventory

Decrease of

50.0%↓

from June 2020

## Months of Inventory