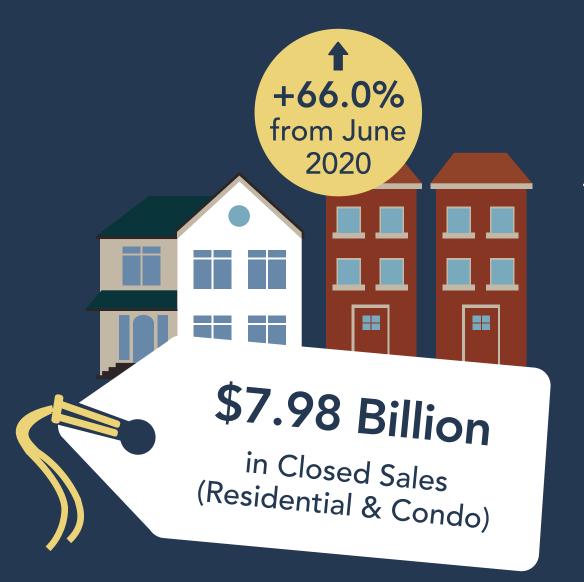

# NWMLS JUNE 2021 CLOSED SALES

The total dollar value of closed sales for residential homes in June 2021 was

\$7.19 Billion
and was
\$787 Million
for condominiums