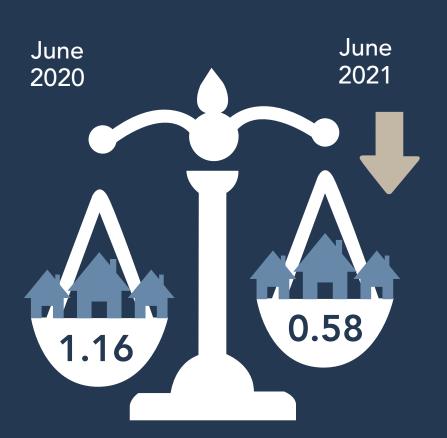

# 0.58 months

to sell every home that is active in the NWMLS inventory

Decrease of

50.0%↓

from June 2020