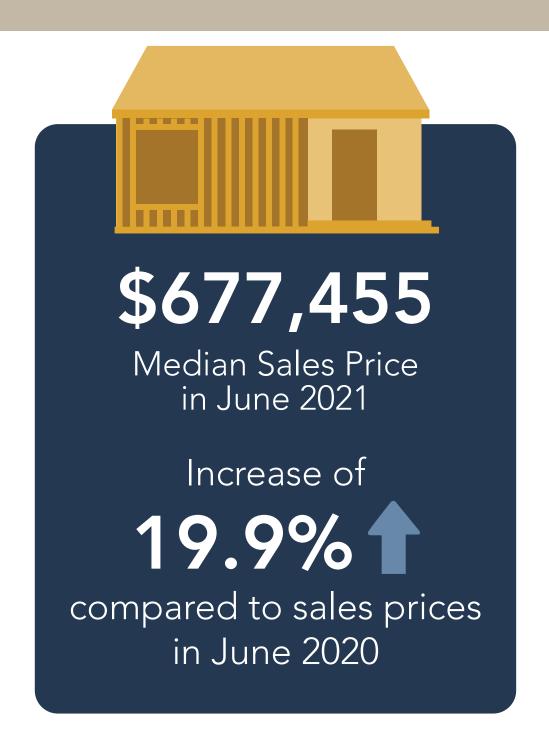

# NWMLS JUNE 2021 NEW CONSTUCTION

NWMLS brokers sold

975

new construction residential homes & condos in June 2021