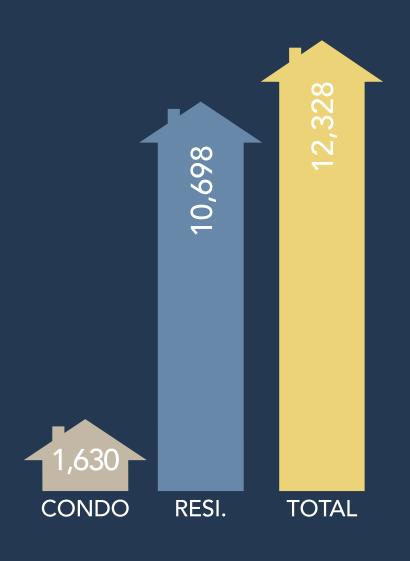

# NWMLS JUNE 2021 PENDING SALES

There were

12,328

total residential units & condo units under contract in June 2021