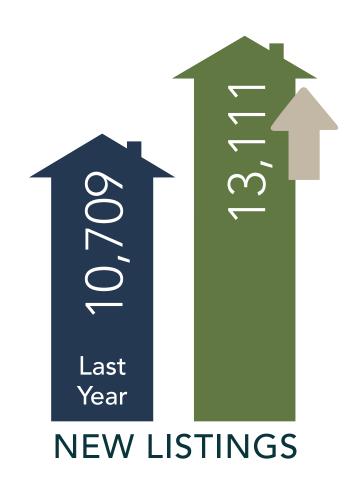

# NWMLS JUNE 2021 **NEW LISTINGS**

There were

13,111

new listings added to the database in June 2021

Increase of

22.4%

listings from June 2020