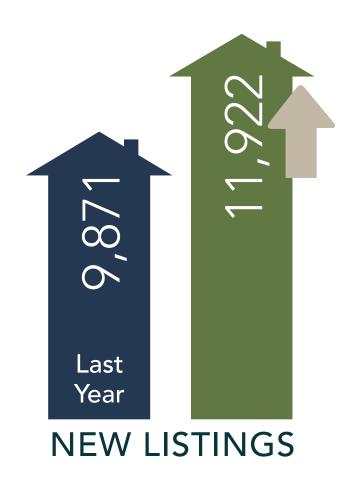

# NWMLS MAY 2021 NEW LISTINGS

There were

11,922

new listings added to the database in May 2021

Increase of

**20.8%** 1 listings from May 2020