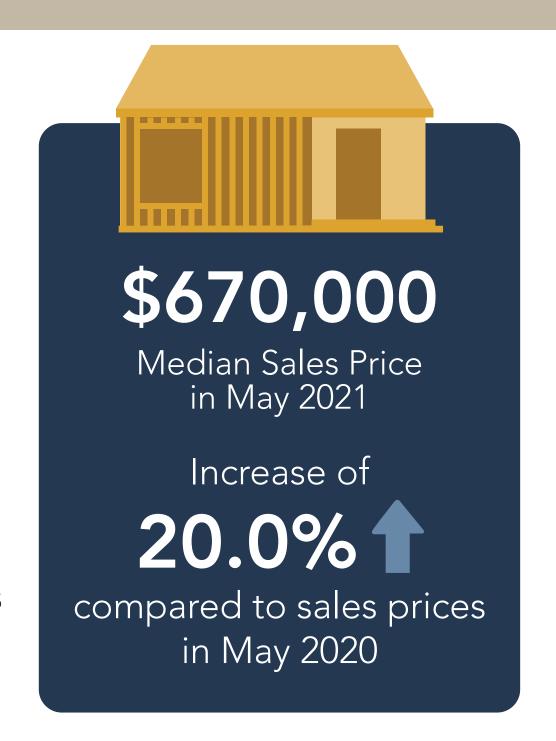

# NWMLS MAY 2021 CLOSED SALES

Median Closed Price \$585,000

The median closed price for residential homes & condos increased

30.0%

from May 2020