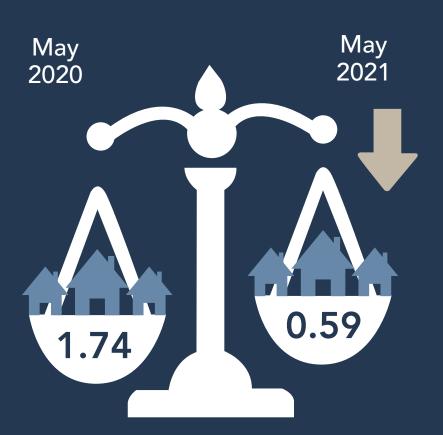

# 0.59 months

to sell every home that is active in the NWMLS inventory

Decrease of

66.1%↓

from May 2020