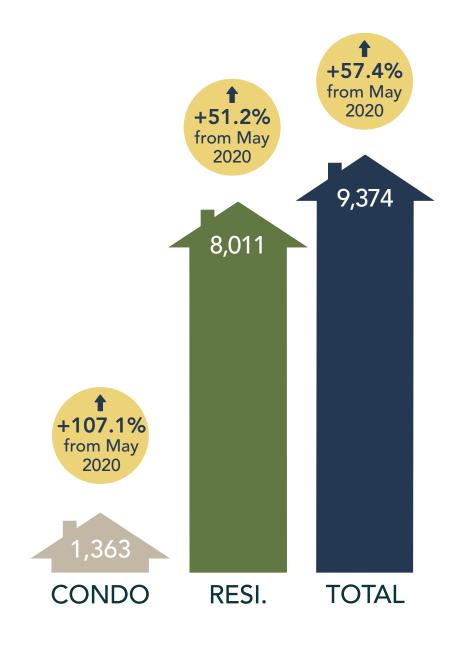

# NWMLS MAY 2021 CLOSED SALES

NWMLS brokers sold

9,374

residential homes & condos in total in May 2021