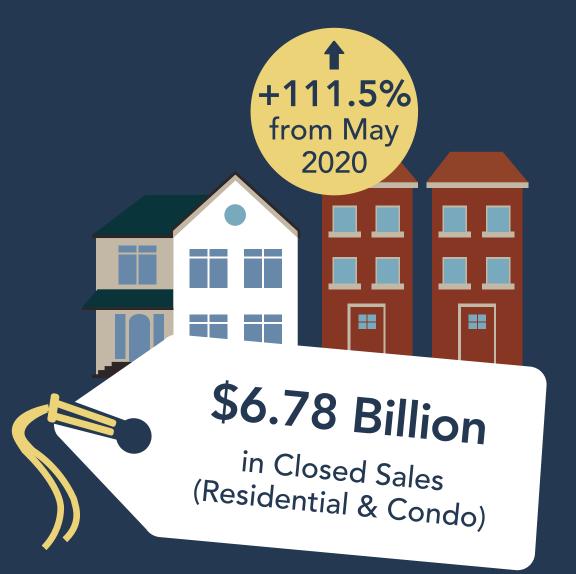

# NWMLS MAY 2021 CLOSED SALES

The total dollar value of closed sales for residential homes in May 2021 was

\$6.08 Billion and was \$698 Million

for condominiums