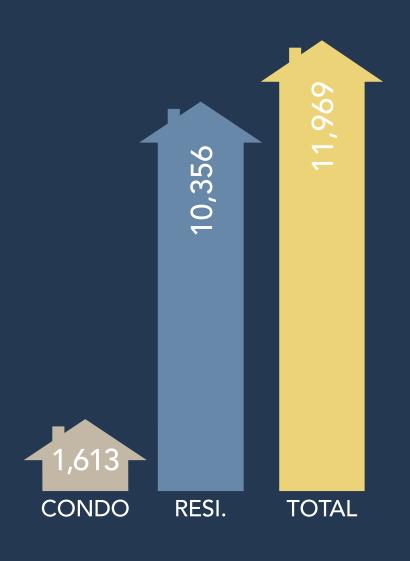

# NWMLS MAY 2021 PENDING SALES

There were

11,969

total residential units & condo units under contract in May 2021