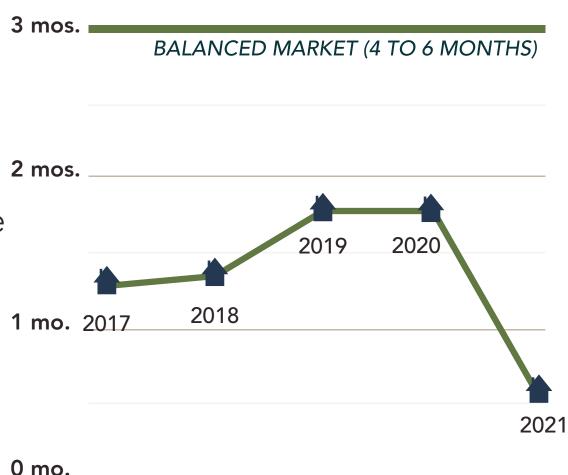

# Months of Inventory

A balanced market is considered to be 4 to 6 months by most industry experts

At the current rate of sales, it would take

# 0.59 months

to sell every home that is active in the NWMLS inventory

Decrease of

66.1%↓

from May 2020