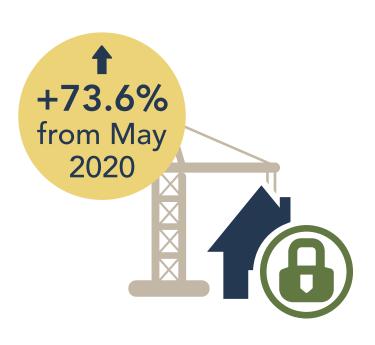

# NWMLS MAY 2021 NEW CONSTUCTION

NWMLS brokers sold

1,021

new construction residential homes & condos in May 2021