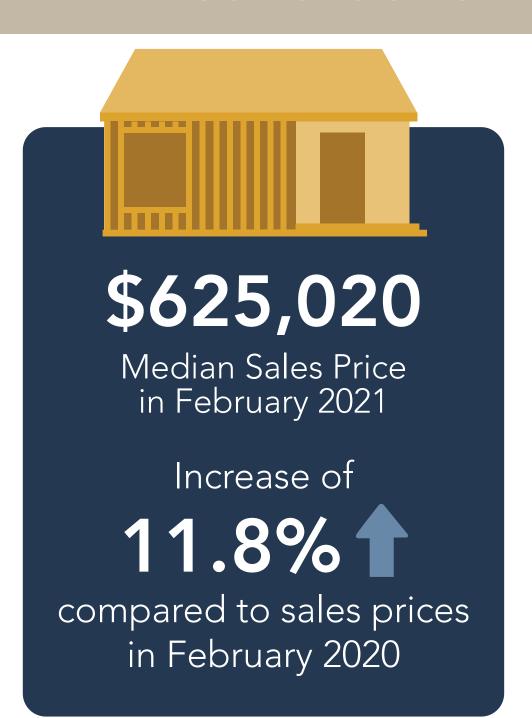

#### NWMLS FEBRUARY 2021 NEW CONSTUCTION

NWMLS brokers sold

1,014

new construction residential homes & condos in February 2021