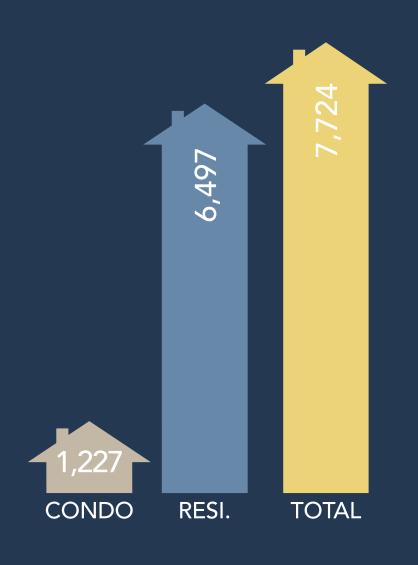

# NWMLS FEBRUARY 2021 PENDING SALES

There were

7,724

total residential units & condo units under contract in February 2021