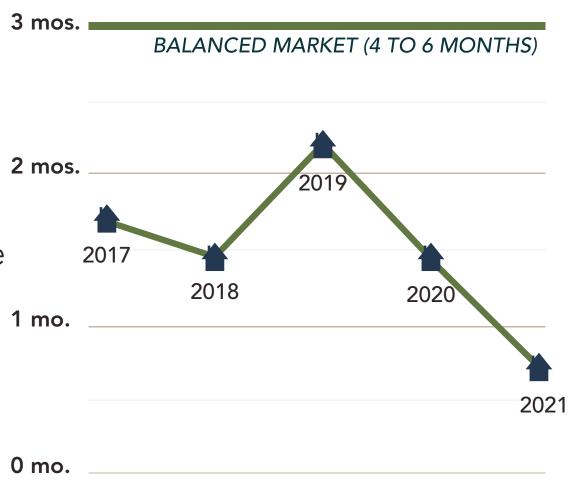

## Months of Inventory

A balanced market is considered to be 4 to 6 months by most industry experts

At the current rate of sales, it would take

# 0.74 months

to sell every home that is active in the NWMLS inventory

Decrease of

49.1%↓

from February 2020