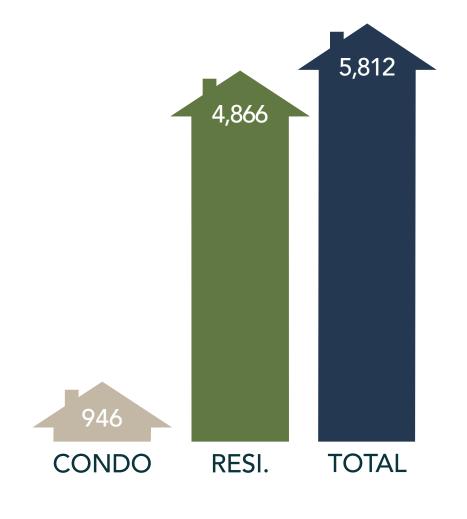

# NWMLS FEBRUARY 2021 CLOSED SALES

The total dollar value of closed sales for residential homes in February 2021 was

\$3.14 Billion and was

**\$443 Million** for condominiums