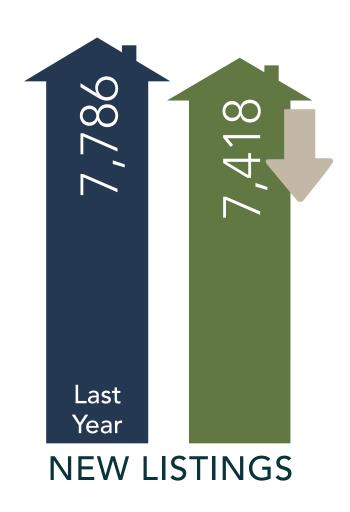

# NWMLS FEBRUARY 2021 NEW LISTINGS

Last month there were

7,418

new listings added to the database

Decrease of

4.7%

listings from February 2020