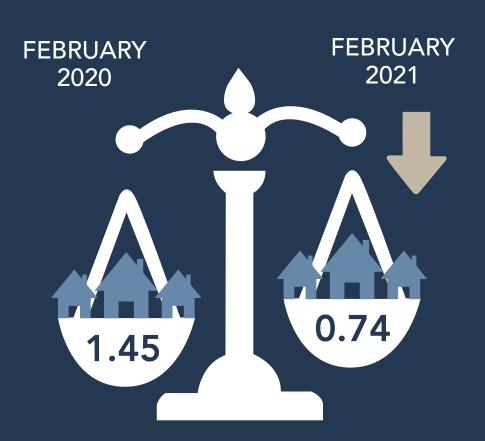

## NWMLS FEBRUARY 2021 AVAILABLE INVENTORY

Last month there were

4,298

active listings in the database

Decrease of

43.9%

from February 2020